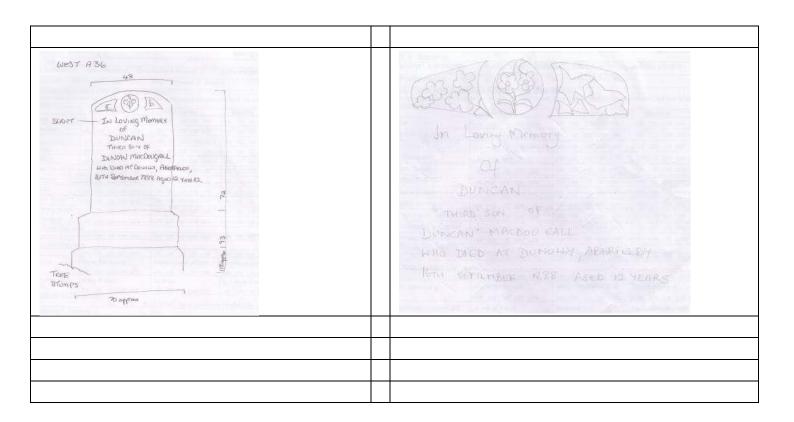

| GRAVESTONE RECORDING FORM  Graveyard Ref: Fortingall   Memorial Ref: A36    Memorial Ref: A36   Memorial Ref: A36   Surveyor (include details of earlier surveys):                                                                                                                                                                                                                                                                                                                                                                                                                                                                                                                                                                                                                                                                                                                                                                                                                                                                                                                                                                                                                                                                                                                                                                                                                                                                                                                                                                                                                                                                                                                                                                                                                                                                                                                                                                                                                                                                                                                                                             |                                   |                                    |                              | Council for Scottish Archaeology |  |
|--------------------------------------------------------------------------------------------------------------------------------------------------------------------------------------------------------------------------------------------------------------------------------------------------------------------------------------------------------------------------------------------------------------------------------------------------------------------------------------------------------------------------------------------------------------------------------------------------------------------------------------------------------------------------------------------------------------------------------------------------------------------------------------------------------------------------------------------------------------------------------------------------------------------------------------------------------------------------------------------------------------------------------------------------------------------------------------------------------------------------------------------------------------------------------------------------------------------------------------------------------------------------------------------------------------------------------------------------------------------------------------------------------------------------------------------------------------------------------------------------------------------------------------------------------------------------------------------------------------------------------------------------------------------------------------------------------------------------------------------------------------------------------------------------------------------------------------------------------------------------------------------------------------------------------------------------------------------------------------------------------------------------------------------------------------------------------------------------------------------------------|-----------------------------------|------------------------------------|------------------------------|----------------------------------|--|
| Other Refs (include details of earlier surveys):  Surveyor (include group if applicable): Forfingall Roots (EB, also TD and CB)  Date: 21 August 2013  PART 1: Situation  1. MEMORIAL EXPOSURE: Not enclosed   Enclosed by a structure   Built into a wall    2. EXPOSED FACES: All   N   N   S   E   W   U   U (pward)   None    3. LAND TYPES AND FEATURES AROUND THE MEMORIAL: Major differences between the two surveys.    Within 5 metres                                                                                                                                                                                                                                                                                                                                                                                                                                                                                                                                                                                                                                                                                                                                                                                                                                                                                                                                                                                                                                                                                                                                                                                                                                                                                                                                                                                                                                                                                                                                                                                                                                                                                | Ones and Defe Forting all         | GRAVESTONE R                       |                              |                                  |  |
| Surveyor (include group if applicable): Fortingall Roots (EB, also TD and CB)  Date: 21 August 2013  PART 1: Situation  1. MEMORIAL EXPOSURE:  Not enclosed ■ Enclosed by a structure □ Built into a wall □  2. EXPOSED FACES: All ■ N □ S □ E □ W □ U(pward) □ None □  3. LAND TYPES AND FEATURES AROUND THE MEMORIAL: Major differences between the two surveys.    Within 5 metres                                                                                                                                                                                                                                                                                                                                                                                                                                                                                                                                                                                                                                                                                                                                                                                                                                                                                                                                                                                                                                                                                                                                                                                                                                                                                                                                                                                                                                                                                                                                                                                                                                                                                                                                          | Graveyard Ref: Fortingali         |                                    | Memoriai Ret: A36            |                                  |  |
| Surveyor (include group if applicable): Fortingall Roots (EB, also TD and CB)  Date: 21 August 2013  PART 1: Situation  1. MEMORIAL EXPOSURE:  Not enclosed ■ Enclosed by a structure □ Built into a wall □  2. EXPOSED FACES: All ■ N □ S □ E □ W □ U(pward) □ None □  3. LAND TYPES AND FEATURES AROUND THE MEMORIAL: Major differences between the two surveys.    Within 5 metres                                                                                                                                                                                                                                                                                                                                                                                                                                                                                                                                                                                                                                                                                                                                                                                                                                                                                                                                                                                                                                                                                                                                                                                                                                                                                                                                                                                                                                                                                                                                                                                                                                                                                                                                          |                                   |                                    |                              |                                  |  |
| PART 1: Situation  1. MEMORIAL EXPOSURE: Not enclosed                                                                                                                                                                                                                                                                                                                                                                                                                                                                                                                                                                                                                                                                                                                                                                                                                                                                                                                                                                                                                                                                                                                                                                                                                                                                                                                                                                                                                                                                                                                                                                                                                                                                                                                                                                                                                                                                                                                                                                                                                                                                          | Other Refs (include details of ea | rlier surveys):                    |                              |                                  |  |
| 1. MEMORIAL EXPOSURE: Not enclosed   Enclosed by a structure   Built into a wall                                                                                                                                                                                                                                                                                                                                                                                                                                                                                                                                                                                                                                                                                                                                                                                                                                                                                                                                                                                                                                                                                                                                                                                                                                                                                                                                                                                                                                                                                                                                                                                                                                                                                                                                                                                                                                                                                                                                                                                                                                               | Surveyor (include group if applic | able): Fortingall Roots (EB, a     | also TD and CB)              | <b>Date</b> : 21 August 2013     |  |
| 2. EXPOSED FACES: All   N   S   E   W   U(pward)   None                                                                                                                                                                                                                                                                                                                                                                                                                                                                                                                                                                                                                                                                                                                                                                                                                                                                                                                                                                                                                                                                                                                                                                                                                                                                                                                                                                                                                                                                                                                                                                                                                                                                                                                                                                                                                                                                                                                                                                                                                                                                        | PART 1: Situation                 |                                    |                              |                                  |  |
| 3. LAND TYPES AND FEATURES AROUND THE MEMORIAL: Major differences between the two surveys.    within 5 metres                                                                                                                                                                                                                                                                                                                                                                                                                                                                                                                                                                                                                                                                                                                                                                                                                                                                                                                                                                                                                                                                                                                                                                                                                                                                                                                                                                                                                                                                                                                                                                                                                                                                                                                                                                                                                                                                                                                                                                                                                  | 1. MEMORIAL EXPOSURE:             | Not enclosed ■ Enc                 | closed by a structure □      | Built into a wall □              |  |
| Within 5 metres                                                                                                                                                                                                                                                                                                                                                                                                                                                                                                                                                                                                                                                                                                                                                                                                                                                                                                                                                                                                                                                                                                                                                                                                                                                                                                                                                                                                                                                                                                                                                                                                                                                                                                                                                                                                                                                                                                                                                                                                                                                                                                                | 2. EXPOSED FACES: All             | ■ N□ S□ E□                         | W □ U(pward) □ Non           | <b>e</b> □                       |  |
| Within 5 metres                                                                                                                                                                                                                                                                                                                                                                                                                                                                                                                                                                                                                                                                                                                                                                                                                                                                                                                                                                                                                                                                                                                                                                                                                                                                                                                                                                                                                                                                                                                                                                                                                                                                                                                                                                                                                                                                                                                                                                                                                                                                                                                | 3. LAND TYPES AND FEATU           | JRES AROUND THE MEN                | MORIAL: Major differences b  | etween the two surveys.          |  |
| Crassed Surface                                                                                                                                                                                                                                                                                                                                                                                                                                                                                                                                                                                                                                                                                                                                                                                                                                                                                                                                                                                                                                                                                                                                                                                                                                                                                                                                                                                                                                                                                                                                                                                                                                                                                                                                                                                                                                                                                                                                                                                                                                                                                                                |                                   |                                    | meruniar majer amerenees s   | ourself and the surveye.         |  |
| Crassed Surface                                                                                                                                                                                                                                                                                                                                                                                                                                                                                                                                                                                                                                                                                                                                                                                                                                                                                                                                                                                                                                                                                                                                                                                                                                                                                                                                                                                                                                                                                                                                                                                                                                                                                                                                                                                                                                                                                                                                                                                                                                                                                                                |                                   | within 5 metres                    | within 1 metre               | touching                         |  |
| Shrubs / Flower Beds                                                                                                                                                                                                                                                                                                                                                                                                                                                                                                                                                                                                                                                                                                                                                                                                                                                                                                                                                                                                                                                                                                                                                                                                                                                                                                                                                                                                                                                                                                                                                                                                                                                                                                                                                                                                                                                                                                                                                                                                                                                                                                           | Grassed Surface                   |                                    |                              |                                  |  |
| Exposed soil                                                                                                                                                                                                                                                                                                                                                                                                                                                                                                                                                                                                                                                                                                                                                                                                                                                                                                                                                                                                                                                                                                                                                                                                                                                                                                                                                                                                                                                                                                                                                                                                                                                                                                                                                                                                                                                                                                                                                                                                                                                                                                                   |                                   | UN US UE UW UAII                   |                              |                                  |  |
| Other Memorial(s)                                                                                                                                                                                                                                                                                                                                                                                                                                                                                                                                                                                                                                                                                                                                                                                                                                                                                                                                                                                                                                                                                                                                                                                                                                                                                                                                                                                                                                                                                                                                                                                                                                                                                                                                                                                                                                                                                                                                                                                                                                                                                                              |                                   | □N □S □E □W □AII                   |                              |                                  |  |
| Church / Chapel                                                                                                                                                                                                                                                                                                                                                                                                                                                                                                                                                                                                                                                                                                                                                                                                                                                                                                                                                                                                                                                                                                                                                                                                                                                                                                                                                                                                                                                                                                                                                                                                                                                                                                                                                                                                                                                                                                                                                                                                                                                                                                                | Exposed soil                      | □N □S □E □W □AII                   | □N □S □E □W □All             | □N □S □E □W □AII                 |  |
| Graveyard Path                                                                                                                                                                                                                                                                                                                                                                                                                                                                                                                                                                                                                                                                                                                                                                                                                                                                                                                                                                                                                                                                                                                                                                                                                                                                                                                                                                                                                                                                                                                                                                                                                                                                                                                                                                                                                                                                                                                                                                                                                                                                                                                 | Other Memorial(s)                 | □N □S □E □W □AII                   | □N □S □E □W □All             | □N □S □E □W □AII                 |  |
| Graveyard Entrance                                                                                                                                                                                                                                                                                                                                                                                                                                                                                                                                                                                                                                                                                                                                                                                                                                                                                                                                                                                                                                                                                                                                                                                                                                                                                                                                                                                                                                                                                                                                                                                                                                                                                                                                                                                                                                                                                                                                                                                                                                                                                                             | Church / Chapel                   | □N □S □E □W □AII                   | □N □S □E □W □AII             | □N □S □E □W □AII                 |  |
| Graveyard Dyke                                                                                                                                                                                                                                                                                                                                                                                                                                                                                                                                                                                                                                                                                                                                                                                                                                                                                                                                                                                                                                                                                                                                                                                                                                                                                                                                                                                                                                                                                                                                                                                                                                                                                                                                                                                                                                                                                                                                                                                                                                                                                                                 | Graveyard Path                    | □N □S □E □W □AII                   | □N □S □E □W □All             | □N □S □E □W □AII                 |  |
| Burial Enclosure: Walled                                                                                                                                                                                                                                                                                                                                                                                                                                                                                                                                                                                                                                                                                                                                                                                                                                                                                                                                                                                                                                                                                                                                                                                                                                                                                                                                                                                                                                                                                                                                                                                                                                                                                                                                                                                                                                                                                                                                                                                                                                                                                                       | Graveyard Entrance                | □N □S □E □W □AII                   | □N □S □E □W □AII             | □N □S □E □W □AII                 |  |
| Durial Enclosure: Walled                                                                                                                                                                                                                                                                                                                                                                                                                                                                                                                                                                                                                                                                                                                                                                                                                                                                                                                                                                                                                                                                                                                                                                                                                                                                                                                                                                                                                                                                                                                                                                                                                                                                                                                                                                                                                                                                                                                                                                                                                                                                                                       | Graveyard Dyke                    | □N □S □E □W □AII                   | □N □S □E □W □All             | □N □S □E □W □AII                 |  |
| Other enclosure e.g. railed                                                                                                                                                                                                                                                                                                                                                                                                                                                                                                                                                                                                                                                                                                                                                                                                                                                                                                                                                                                                                                                                                                                                                                                                                                                                                                                                                                                                                                                                                                                                                                                                                                                                                                                                                                                                                                                                                                                                                                                                                                                                                                    | Burial Enclosure: Walled          |                                    | □N □S □E □W □AII             |                                  |  |
| Public Road / Footpath  Other Feature / Land Use - Yew Tree Enclosure    N                                                                                                                                                                                                                                                                                                                                                                                                                                                                                                                                                                                                                                                                                                                                                                                                                                                                                                                                                                                                                                                                                                                                                                                                                                                                                                                                                                                                                                                                                                                                                                                                                                                                                                                                                                                                                                                                                                                                                                                                                                                     | Other enclosure e.g. railed       |                                    | □N □S □E □W □AII             |                                  |  |
| Other Feature / Land Use – Yew Tree Enclosure    N   S   E   W   All   N   S   E   W   All   N   S   E   W   All                                                                                                                                                                                                                                                                                                                                                                                                                                                                                                                                                                                                                                                                                                                                                                                                                                                                                                                                                                                                                                                                                                                                                                                                                                                                                                                                                                                                                                                                                                                                                                                                                                                                                                                                                                                                                                                                                                                                                                                                               |                                   |                                    |                              |                                  |  |
| Other Feature / Land Use - state    Other Feature / Land Use - state                                                                                                                                                                                                                                                                                                                                                                                                                                                                                                                                                                                                                                                                                                                                                                                                                                                                                                                                                                                                                                                                                                                                                                                                                                                                                                                                                                                                                                                                                                                                                                                                                                                                                                                                                                                                                                                                                                                                                                                                                                                           |                                   |                                    |                              | 21 20 22 21 27 11                |  |
| Trees – memorial is    In                                                                                                                                                                                                                                                                                                                                                                                                                                                                                                                                                                                                                                                                                                                                                                                                                                                                                                                                                                                                                                                                                                                                                                                                                                                                                                                                                                                                                                                                                                                                                                                                                                                                                                                                                                                                                                                                                                                                                                                                                                                                                                      |                                   |                                    |                              |                                  |  |
| Trees – memorial is  under the canopy  within 1 metre of trunk  n s le w All   n  | Other Feature / Land Use - sta    | ate                                |                              |                                  |  |
| Embankment - memorial is  at top of slope  On slope  On slope  At bottom of slope  At ORIENTATION OF MAJOR FACE:  N S E W All  4. ORIENTATION OF MAJOR FACE:  N S E W All  PART 2: Material & Design  5. SUMMARY OF MATERIALS USED:  Memorial made entirely from stone(s) if ill out 6; Memorial made from stone and another material if ill out 6 & 7; Memorial made entirely from a material other than stone if ill out 7  6. STONE TYPE  Please describe different coloured examples of the same stone type as separately (e.g. red granite and black granite)  STONE 1 (MAIN)  STONE 2 (SECONDARY)  Colour: no agreement  Colour: no agreement  Sandstone  Marble  Marble  Granite  Slate  Slate                                                                                                                                                                                                                                                                                                                                                                                                                                                                                                                                                                                                                                                                                                                                                                                                                                                                                                                                                                                                                                                                                                                                                                                                                                                                                                                                      |                                   | □N □S □E □W □AII                   | □N □S □E □W □AII             | □N □S □E □W □AII                 |  |
| Embankment - memorial is  at top of slope  N S E W All | Trees – memorial is               | under the canopy                   | within 1 metre of trunk      | touching trunk                   |  |
| 4. ORIENTATION OF MAJOR FACE:    N                                                                                                                                                                                                                                                                                                                                                                                                                                                                                                                                                                                                                                                                                                                                                                                                                                                                                                                                                                                                                                                                                                                                                                                                                                                                                                                                                                                                                                                                                                                                                                                                                                                                                                                                                                                                                                                                                                                                                                                                                                                                                             |                                   | ■N □S ■E □W □AII                   | □N □S □E □W □AII             | □N □S □E □W □AII                 |  |
| 4. ORIENTATION OF MAJOR FACE:    N                                                                                                                                                                                                                                                                                                                                                                                                                                                                                                                                                                                                                                                                                                                                                                                                                                                                                                                                                                                                                                                                                                                                                                                                                                                                                                                                                                                                                                                                                                                                                                                                                                                                                                                                                                                                                                                                                                                                                                                                                                                                                             | Embankment - memorial is          | at top of slope                    | on slope                     | at bottom of slope               |  |
| PART 2: Material & Design  5. SUMMARY OF MATERIALS USED:  Memorial made entirely from stone(s) ■ fill out 6; Memorial made from stone and another material □ fill out 6 & 7; Memorial made entirely from a material other than stone □ fill out 7  6. STONE TYPE  Please describe different coloured examples of the same stone type as separately (e.g. red granite and black granite) STONE 1 (MAIN) STONE 2 (SECONDARY) ANY OTHER STONES USED Colour: no agreement  Colour: no agreement  Sandstone □ Sandstone □ Sandstone □ Marble □ Marble □ Granite □ Granite □ Granite □ Slate □ Slate □ Slate                                                                                                                                                                                                                                                                                                                                                                                                                                                                                                                                                                                                                                                                                                                                                                                                                                                                                                                                                                                                                                                                                                                                                                                                                                                                                                                                                                                                                                                                                                                         |                                   |                                    | □N □S □E □W □All             | □N □S □E □W □AII                 |  |
| PART 2: Material & Design  5. SUMMARY OF MATERIALS USED:  Memorial made entirely from stone(s) ■ fill out 6; Memorial made from stone and another material □ fill out 6 & 7;  Memorial made entirely from a material other than stone □ fill out 7  6. STONE TYPE  Please describe different coloured examples of the same stone type as separately (e.g. red granite and black granite)  STONE 1 (MAIN)  STONE 2 (SECONDARY)  Colour: no agreement  Colour:  Sandstone  Marble  Granite  Granite  Granite  Slate  Slate                                                                                                                                                                                                                                                                                                                                                                                                                                                                                                                                                                                                                                                                                                                                                                                                                                                                                                                                                                                                                                                                                                                                                                                                                                                                                                                                                                                                                                                                                                                                                                                                       | 4. ORIENTATION OF MAJOR           |                                    |                              | and / Callen aven —              |  |
| 5. SUMMARY OF MATERIALS USED:  Memorial made entirely from stone(s) ■ fill out 6; Memorial made from stone and another material □ fill out 6 & 7;  Memorial made entirely from a material other than stone □ fill out 7  6. STONE TYPE  Please describe different coloured examples of the same stone type as separately (e.g. red granite and black granite)  STONE 1 (MAIN) STONE 2 (SECONDARY) ANY OTHER STONES USED  Colour: no agreement Colour:  Sandstone □ Sandstone □ Sandstone □  Marble □ Marble □ Marble □  Granite □ Granite □ Granite □  Slate □ Slate □ Slate                                                                                                                                                                                                                                                                                                                                                                                                                                                                                                                                                                                                                                                                                                                                                                                                                                                                                                                                                                                                                                                                                                                                                                                                                                                                                                                                                                                                                                                                                                                                                   | PART 2: Material & Dec            |                                    | E   W   Up   Downwa          | ard / Fallen over 🗆              |  |
| Memorial made entirely from stone(s) ■ fill out 6;       Memorial made from stone and another material □ fill out 6 & 7;         Memorial made entirely from a material other than stone □ fill out 7         6. STONE TYPE         Please describe different coloured examples of the same stone type as separately (e.g. red granite and black granite)         STONE 1 (MAIN)       STONE 2 (SECONDARY)       ANY OTHER STONES USED         Colour: no agreement       Colour:         Sandstone       □       Sandstone       □         Marble       □       Marble       □         Granite       □       Granite       □         Slate       □       Slate       □                                                                                                                                                                                                                                                                                                                                                                                                                                                                                                                                                                                                                                                                                                                                                                                                                                                                                                                                                                                                                                                                                                                                                                                                                                                                                                                                                                                                                                                        |                                   |                                    |                              |                                  |  |
| 6. STONE TYPE         Please describe different coloured examples of the same stone type as separately (e.g. red granite and black granite)         STONE 1 (MAIN)       STONE 2 (SECONDARY)       ANY OTHER STONES USED         Colour: no agreement       Colour:         Sandstone       Sandstone       Sandstone         Marble       Marble       Marble         Granite       Granite       Granite         Slate       Slate       Slate                                                                                                                                                                                                                                                                                                                                                                                                                                                                                                                                                                                                                                                                                                                                                                                                                                                                                                                                                                                                                                                                                                                                                                                                                                                                                                                                                                                                                                                                                                                                                                                                                                                                               | Memorial made entirely from       | stone(s) <b>■</b> fill out 6; Memo | orial made from stone and an | other material □ fill out 6 & 7; |  |
| Please describe different coloured examples of the same stone type as separately (e.g. red granite and black granite)  STONE 1 (MAIN)                                                                                                                                                                                                                                                                                                                                                                                                                                                                                                                                                                                                                                                                                                                                                                                                                                                                                                                                                                                                                                                                                                                                                                                                                                                                                                                                                                                                                                                                                                                                                                                                                                                                                                                                                                                                                                                                                                                                                                                          |                                   | a material other than stone        | e 🗆 fill out 7               |                                  |  |
| STONE 1 (MAIN) Colour: no agreement  Sandstone Marble Granite Slate Slate  STONE 2 (SECONDARY) Colour:  ANY OTHER STONES USED Colour:  ANY OTHER STONES USED Colour:  Sandstone Mary Mary Mary Mary Mary Mary Mary Mary                                                                                                                                                                                                                                                                                                                                                                                                                                                                                                                                                                                                                                                                                                                                                                                                                                                                                                                                                                                                                                                                                                                                                                                                                                                                                                                                                                                                                                                                                                                                                                                                                                                                                                                                                                                                                                                                                                        |                                   |                                    |                              |                                  |  |
| Sandstone                                                                                                                                                                                                                                                                                                                                                                                                                                                                                                                                                                                                                                                                                                                                                                                                                                                                                                                                                                                                                                                                                                                                                                                                                                                                                                                                                                                                                                                                                                                                                                                                                                                                                                                                                                                                                                                                                                                                                                                                                                                                                                                      |                                   |                                    |                              |                                  |  |
| Marble                                                                                                                                                                                                                                                                                                                                                                                                                                                                                                                                                                                                                                                                                                                                                                                                                                                                                                                                                                                                                                                                                                                                                                                                                                                                                                                                                                                                                                                                                                                                                                                                                                                                                                                                                                                                                                                                                                                                                                                                                                                                                                                         | Colour: no agreement              | Colour: no agreeme                 | nt Colour:                   |                                  |  |
| Granite Granite Granite Granite Slate Slate Slate                                                                                                                                                                                                                                                                                                                                                                                                                                                                                                                                                                                                                                                                                                                                                                                                                                                                                                                                                                                                                                                                                                                                                                                                                                                                                                                                                                                                                                                                                                                                                                                                                                                                                                                                                                                                                                                                                                                                                                                                                                                                              | Sandstone                         | Sandstone                          | □ Sandsto                    | one $\square$                    |  |
| Slate Slate Slate                                                                                                                                                                                                                                                                                                                                                                                                                                                                                                                                                                                                                                                                                                                                                                                                                                                                                                                                                                                                                                                                                                                                                                                                                                                                                                                                                                                                                                                                                                                                                                                                                                                                                                                                                                                                                                                                                                                                                                                                                                                                                                              |                                   |                                    |                              |                                  |  |
|                                                                                                                                                                                                                                                                                                                                                                                                                                                                                                                                                                                                                                                                                                                                                                                                                                                                                                                                                                                                                                                                                                                                                                                                                                                                                                                                                                                                                                                                                                                                                                                                                                                                                                                                                                                                                                                                                                                                                                                                                                                                                                                                | _                                 |                                    |                              |                                  |  |
|                                                                                                                                                                                                                                                                                                                                                                                                                                                                                                                                                                                                                                                                                                                                                                                                                                                                                                                                                                                                                                                                                                                                                                                                                                                                                                                                                                                                                                                                                                                                                                                                                                                                                                                                                                                                                                                                                                                                                                                                                                                                                                                                | Slate □ Other – <i>state</i>      | Slate<br>Other – <i>state</i>      |                              |                                  |  |